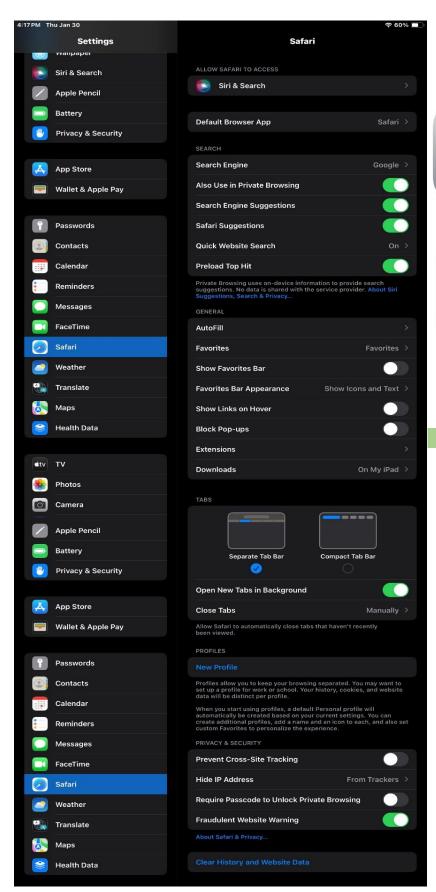

## CHANGING SAFARI SETTINGS TO GAIN ACCESS TO THE PAYMENT PORTAL

STEP 1: FIND THE SETTINGS BUTTON ON YOUR SCREEN

STEP 2: SELECT THE SAFARI ICON ON THE LEFT

STEP 3: SCROLL UNTIL YOU SEE "PREVENT CROSS SITE
TRACKING" AND TURN THAT OFF